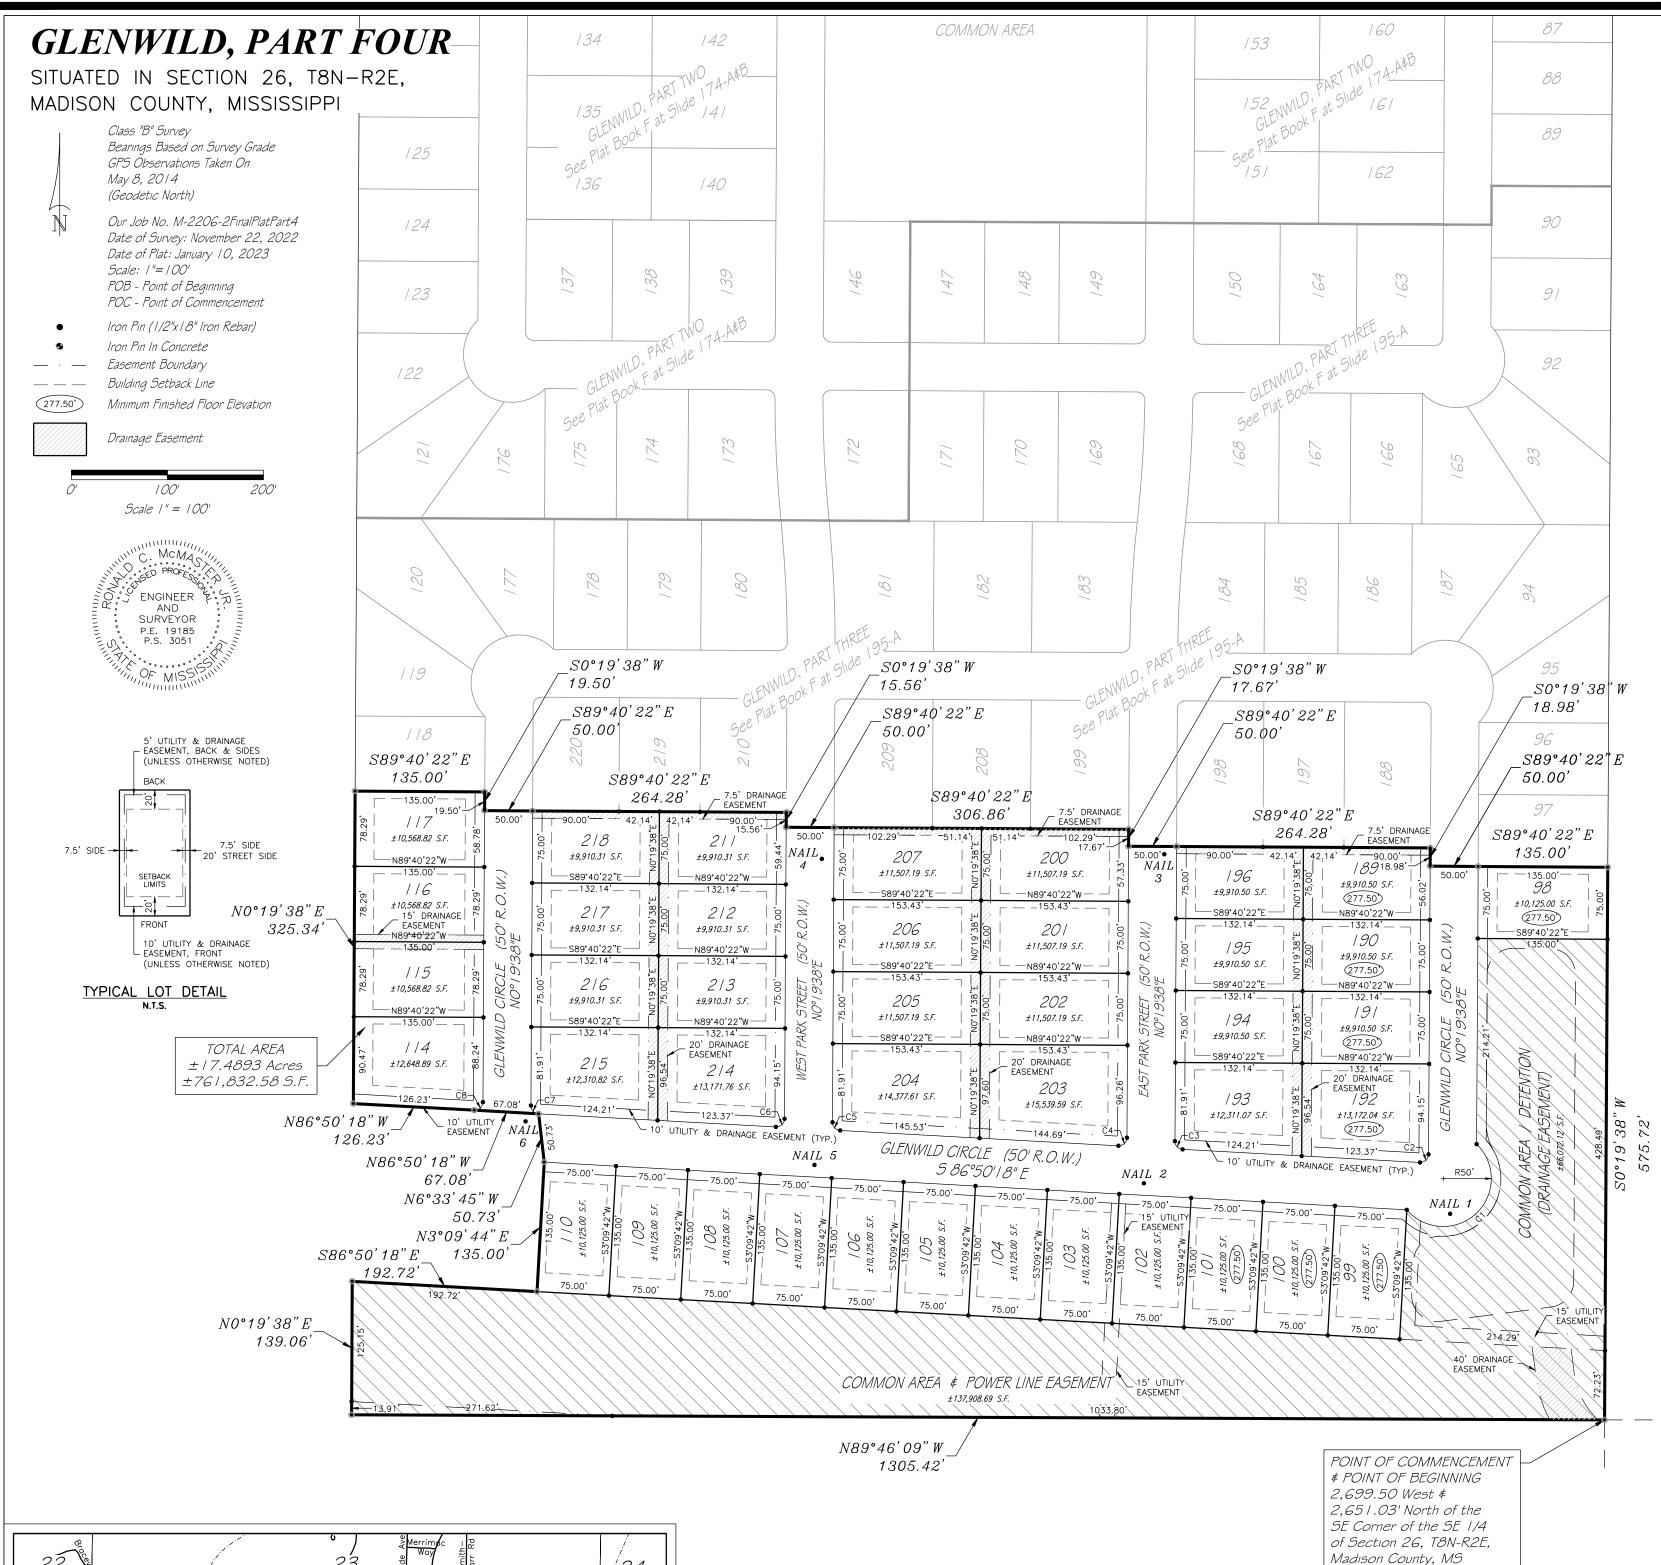

# NOTES:

- 1. This is to certify that this property is located in Zone "X"-Other Areas, defined as "Areas determined to be outside the
- 0.2% annual chance floodplain", as shown on FIRM Map Number No. 28089C0415F, revised date of March 17, 2010.

  2. Iron pins at lot corners as shown on this plat. Field work meets or exceeds the requirements for a Class "B" survey.
- Iron pins at lot corners as shown on this plat. Field work meets or exceeds the requirements for a class B surve
   No fences or other obstructions may be placed in or otherwise block/interfere with the drainage easements shown.
   No building may be constructed within any drainage or utility easement shown hereon.
- 5. The finish floor elevations shown represent the minimum elevation for the proposed structures, and should be adjusted higher to correspond with existing drainage patterns and surrounding grades. The minimum lot elevations for these lots shall be at or above the 100-year elevation.
- 6. Damage caused to any infrastructure owned or maintained by Madison County resulting from work done by others including, but not limited to, the placing of utilities and fences shall be the financial responsibility of the owner of said work.
- 7. Maintenance of all drainage easements and common areas are the responsibility of the Homeowner's Association.

  8. The individual lot owners/builders are responsible for additional drainage improvements (i.e. catch basins, storm pipe,
- french drains etc.) needed to facilitate water flow on or across their lot.

  9. There is a ten (10) foot wide drainage and utility easement along all street rights—of—way. There is a five (5) foot wide
- drainage and utility easement along the side and rear lines of each lot, unless otherwise noted.

  10. A relief swale shall be constructed down each lot line and shall be a minimum depth of 18" depth below the finished floor elevation of the home.

NAIL-IN-CURB ELEVATION TABLE

| Curve Table |        |        |                 |              |  |
|-------------|--------|--------|-----------------|--------------|--|
| Curve #     | Length | Radius | Chord Direction | Chord Length |  |
| C1          | 162.03 | 50.00  | N46° 44' 40"E   | 99.88        |  |
| C2          | 13.77  | 8.50   | N46° 44' 40"E   | 12.31        |  |
| С3          | 12.93  | 8.50   | S43° 15' 20"E   | 11.72        |  |
| C4          | 13.77  | 8.50   | N46° 44' 40"E   | 12.31        |  |
| C5          | 12.93  | 8.50   | S43° 15' 20"E   | 11.72        |  |
| C6          | 13.77  | 8.50   | N46° 44' 40"E   | 12.31        |  |
| C7          | 12.93  | 8.50   | S43° 15' 20"E   | 11.72        |  |
| C8          | 13.77  | 8.50   | N46° 44' 40"E   | 12.31        |  |

| ELEVATION TABLE |           |  |  |
|-----------------|-----------|--|--|
| NAIL NO.        | ELEVATION |  |  |
| NAIL 1          | 277.06    |  |  |
| NAIL 2          | 283.35'   |  |  |
| NAIL 3          | 284.56    |  |  |
| NAIL 4          | 287.96'   |  |  |
| NAIL 5          | 283.93'   |  |  |
| NAIL 6          | 289.48    |  |  |
|                 |           |  |  |

A parcel or tract of land, containing 17.4893 acres (761,832.58 Sq. Ft.), more or less, lying and being situated in Section 26, T8N-R2E, Madison County, Mississippi, being a part of the Glenwild, LLC property as described in Deed Book 2918 at Page 865 of the Records of the Office of the Chancery Clerk of said Madison County, at Canton, Mississippi, and being more particularly described as follows:

<u>COMMENCING</u> at the SE corner of the SE 1/4 of said Section 26, T8N-R2E, Madison County, Mississippi; run thence

West for a distance of 2,699.50 feet to a point; thence

North for a distance of 2,651.03 feet to an iron pin and <u>POINT OF BEGINNING</u> of the herein described property; thence

North 89 degrees 46 minutes 09 seconds West for a distance of 1,305.42 feet to an iron pin; thence North 00 degrees 19 minutes 38 seconds East for a distance of 139.06 feet to an iron pin; thence South 86 degrees 50 minutes 18 seconds East for a distance of 192.72 feet to an iron pin; thence North 03 degrees 09 minutes 44 seconds East for a distance of 135.00 feet to an iron pin; thence North 06 degrees 33 minutes 45 seconds West for a distance of 50.73 feet to an iron pin; thence North 86 degrees 50 minutes 18 seconds West for a distance of 67.08 feet to an iron pin; thence Continue North 86 degrees 50 minutes 18 seconds West for a distance of 126.23 feet to an iron pin; thence North 00 degrees 19 minutes 38 seconds East for a distance of 325.34 feet to an iron pin lying at the SW corner of Glenwild, Part Three as shown on map or plat of same in Plat Cabinet "F" at Slide 195-A; thence

Along the Southerly boundary of said Glenwild, Part Three to iron pins at each of the following calls;

South 89 degrees 40 minutes 22 seconds East for a distance of 135.00 feet; thence South 00 degrees 19 minutes 38 seconds West for a distance of 19.50 feet; thence South 89 degrees 40 minutes 22 seconds East for a distance of 50.00 feet; thence Continue South 89 degrees 40 minutes 22 seconds East for a distance of 264.28 feet; thence South 89 degrees 40 minutes 22 seconds East for a distance of 50.00 feet; thence Continue South 89 degrees 40 minutes 22 seconds East for a distance of 306.86 feet; thence South 00 degrees 19 minutes 38 seconds West for a distance of 17.67 feet; thence South 89 degrees 40 minutes 22 seconds East for a distance of 50.00 feet; thence Continue South 89 degrees 40 minutes 22 seconds East for a distance of 50.00 feet; thence Continue South 89 degrees 40 minutes 22 seconds East for a distance of 264.28 feet; thence South 89 degrees 40 minutes 38 seconds West for a distance of 18.98 feet; thence South 89 degrees 40 minutes 22 seconds East for a distance of 50.00 feet; thence

South 89 degrees 40 minutes 22 seconds East for a distance of 135.00 feet to the SE corner of said

South 00 degrees 19 minutes 38 seconds West for a distance of 575.72 feet to the <u>POINT OF BEGINNING</u> of the above described parcel or tract of land.